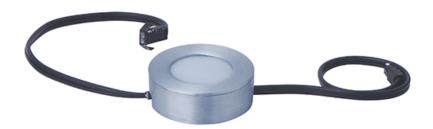

#### PRODUCT DESCRIPTION

Like our MX-LD-R disc, this disc features two piece construction which allows for either surface mount or recessed installation. Unlike the LD-R the AC requires no driver for easier installation. These discs are available in your choice of Bronze, White, or Brushed Aluminum.

#### **MEASUREMENTS**

DIMENSION : 2.75" L x 2.75" W x 1" H

HANGING WEIGHT : 0.44 lb

#### LAMPING

LUMENS : 400 Rated

BULB : 1 x 6W LED PCB, 6W Total

BULB INCLUDED : (Included)

DIMMABLE :

COLOR\_TEMP : 2700K