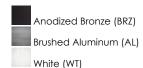

#### **FINISHES OPTION**

### PRODUCT DESCRIPTION

Now our MX-LD-KIT discs are available in a convenient kit for the DIY customer. The kit includes three discs and a plug in driver with switch for fast and easy installation. These discs can be surface mounted or recessed. Die cast aluminum construction provides for durable construction and cool operation and are available in your choice of Bronze, White, or Aluminum.