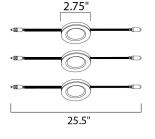

### PRODUCT DESCRIPTION

Now our MX-LD-KIT discs are available in a convenient kit for the DIY customer. The kit includes three discs and a plug in driver with switch for fast and easy installation. These discs can be surface mounted or recessed. Die cast aluminum construction provides for durable construction and cool operation and are available in your choice of Bronze, White, or Aluminum.





### **MEASUREMENTS**

DIMENSION : 2.75" W x 0.5" H

: 0.55 lb HANGING WEIGHT

#### LAMPING

INPUT VOLTAGE : 24V

LUMENS : 220 Rated

BULB : 3 x 2.3W LED LED , 7W Total

BULB INCLUDED : (Integrated)

DIMMABLE : No CRI : 80+ CRI COLOR\_TEMP : 3000K

#### **FINISHES OPTION**



### MATERIAL

Aluminum

#### **RATINGS**

Dry Location



# ADDITIONAL

**OPERATING TEMPERATURE:** -20°C (-4°F), 40°C (104°F)

Always consult a qualified electrician before installing any lighting product.



WESTERN DISTRIBUTION CENTER (HEADQUARTER) 253 NORTH VINELAND AVE I CITY OF INDUSTRY, CA 91746

## **EASTERN DISTRIBUTION CENTER**