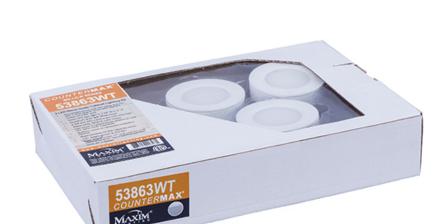

### PRODUCT DESCRIPTION

Now our MX-LD-KIT discs are available in a convenient kit for the DIY customer. The kit includes three discs and a plug in driver with switch for fast and easy installation. These discs can be surface mounted or recessed. Die cast aluminum construction provides for durable construction and cool operation and are available in your choice of Bronze, White, or Aluminum.