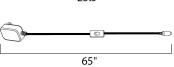

### PRODUCT DESCRIPTION

Now our MX-LD-KIT discs are available in a convenient kit for the DIY customer. The kit includes three discs and a plug in driver with switch for fast and easy installation. These discs can be surface mounted or recessed. Die cast aluminum construction provides for durable construction and cool operation and are available in your choice of Bronze, White, or Aluminum.

### **MEASUREMENTS**

DIMENSION : 2.75" W x 0.5" H

: 0.55 lb HANGING WEIGHT