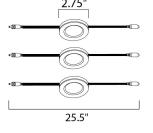

## **MEASUREMENTS**

DIMENSION : 2.75" W x 0.5" H

HANGING WEIGHT : 0.55 lb

#### PRODUCT DESCRIPTION

Now our MX-LD-KIT discs are available in a convenient kit for the DIY customer. The kit includes three discs and a plug in driver with switch for fast and easy installation. These discs can be surface mounted or recessed. Die cast aluminum construction provides for durable construction and cool operation and are available in your choice of Bronze, White, or Aluminum.