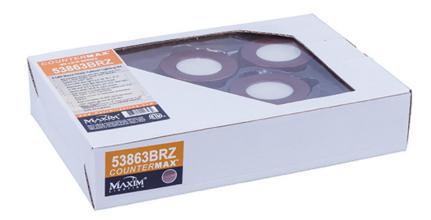

#### PRODUCT DESCRIPTION

Now our MX-LD-KIT discs are available in a convenient kit for the DIY customer. The kit includes three discs and a plug in driver with switch for fast and easy installation. These discs can be surface mounted or recessed. Die cast aluminum construction provides for durable construction and cool operation and are available in your choice of Bronze, White, or Aluminum.

### **FINISHES OPTION**

Anodized Bronze (BRZ)

Brushed Aluminum (AL)

White (WT)