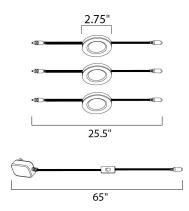

Job Type:\_







#### **PRODUCT DESCRIPTION**

Now our MX-LD-KIT discs are available in a convenient kit for the DIY customer. The kit includes three discs and a plug in driver with switch for fast and easy installation. These discs can be surface mounted or recessed. Die cast aluminum construction provides for durable construction and cool operation and are available in your choice of Bronze, White, or Aluminum.



## MEASUREMENTS DIMENSION

: 2.75" W x 0.5" H HANGING WEIGHT : 0.55 lb

# LAMPING

LUMENS

DIMMABLE

BULB

CRI

INPUT VOLTAGE : 24V : 220 Rated : 3 x 2.3W LED LED , 7W Total BULB INCLUDED : (Integrated) :No : 80+ CRI COLOR\_TEMP : 3000K

### FINISHES OPTION



RATINGS Dry Location

LED

## ADDITIONAL

**OPERATING TEMPERATURE:** -20°C (-4°F), 40°C (104°F)

Always consult a qualified electrician before installing any lighting product.



WESTERN DISTRIBUTION CENTER (HEADQUARTER) 253 NORTH VINELAND AVE I CITY OF INDUSTRY, CA 91746

EASTERN DISTRIBUTION CENTER 101 GARDNER PARK | PEACHTREE CITY, GA 30269

P. 626.956.4200 | F. 626.956.4225 | maximlighting.com