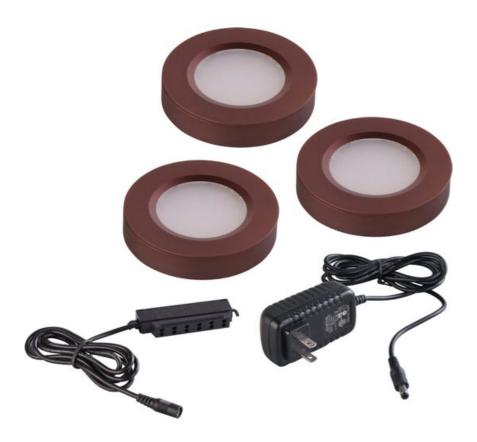

## PRODUCT DESCRIPTION

The versatile CounterMax MX-LD-R LED disc features two piece aluminum construction that allows for both surface mounting or recessed installation. Each disc operates at a fraction of the cost of halogen or xenon discs by consuming less than 2.5 watts of electricity and being cool to the touch. This combination of safety and energy efficiency make the CounterMax MX-LD-R series the smart choice for disc lighting.

#### **LAMPING**

**LUMENS** : 558 Rated

:  $72 \times 0.1 \text{W}$  LED LED , 7 W Total BULB DIMMABLE : Optional Touch Dimmer

COLOR\_TEMP : 3000K