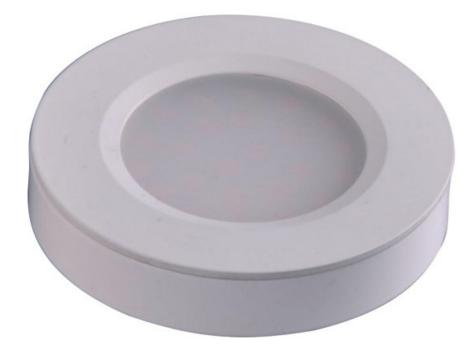

## **PRODUCT DESCRIPTION**

The versatile CounterMax MX-LD-R LED disc features two piece aluminum construction that allows for both surface mounting or recessed installation. Each disc operates at a fraction of the cost of halogen or xenon discs by consuming less than 2.5 watts of electricity and being cool to the touch. This combination of safety and energy efficiency make the CounterMax MX-LD-R series the smart choice for disc lighting.

> MEASUREMENTS DIMENSION HANGING WEIGHT LAMPING LUMENS BULB DIMMABLE

: 2.75" W x 0.5" H

CRI

: 0.25 lb

: 186 Rated : 24 x 0.1W LED LED , 2W Total : Optional Touch : 50+ CRI : 3000K COLOR\_TEMP

## FINISHES OPTION

White

GLASS Frosted FT

RATINGS Dry Location