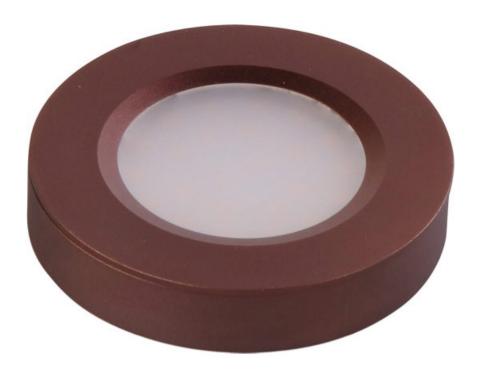

## PRODUCT DESCRIPTION

The versatile CounterMax MX-LD-R LED disc features two piece aluminum construction that allows for both surface mounting or recessed installation. Each disc operates at a fraction of the cost of halogen or xenon discs by consuming less than 2.5 watts of electricity and being cool to the touch. This combination of safety and energy efficiency make the CounterMax MX-LD-R series the smart choice for disc lighting.

### **MEASUREMENTS**

DIMENSION : 2.75" W x 0.5" H

HANGING WEIGHT : 0.25 lb

### LAMPING

LUMENS : 186 Rated

BULB :  $24 \times 0.1 \text{W}$  LED LED , 2 W Total

DIMMABLE : Optional Touch

CRI : 50+ CRI COLOR\_TEMP : 3000K