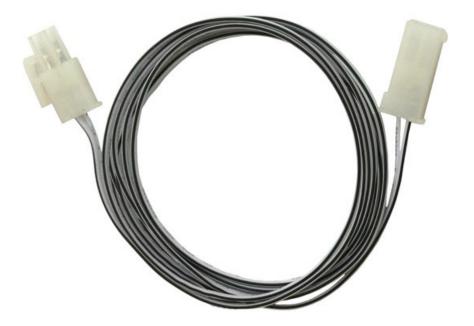

### PRODUCT DESCRIPTION

The versatile CounterMax MX-LD-R LED disc features two piece aluminum construction that allows for both surface mounting or recessed installation. Each disc operates at a fraction of the cost of halogen or xenon discs by consuming less than 2.5 watts of electricity and being cool to the touch. This combination of safety and energy efficiency make the CounterMax MX-LD-R series the smart choice for disc lighting.

#### **MEASUREMENTS**

DIMENSION : 48" L HANGING WEIGHT : 0.12 lb

## LAMPING

LUMENS : 0 Rated BULB : W 0W Total

DIMMABLE :

### **FINISHES OPTION**



# RATINGS

Dry Location



#### **ADDITIONAL**

OPERATING TEMPERATURE: -20°C (-4°F), 40°C (104°F)

Always consult a qualified electrician before installing any lighting product.



WESTERN DISTRIBUTION C