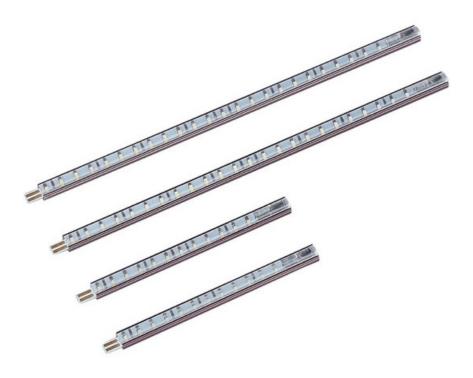

#### PRODUCT DESCRIPTION

CounterMax MX-LMC LED mini channel is designed for illuminating drawers and cabinets. At just over 1/4" wide it is as easy to conceal as it is to install. Both flat and  $45\hat{A}^{\circ}$  angle mounting clips are included and provide for easy do-it-yourself installation. The channel is aluminum and is finished in a rich anodized Bronze which coordinates well with most wood finishes. The optical lens focuses the light where needed and the warm white 3000K LED provides ample light without heat, and is efficient in consuming only 2w per foot. Optional motion sensor allows for automatic control, perfect for cabinet installation.

## **MEASUREMENTS**

DIMENSION : 30" L x 0.375" W x 0.375" H

HANGING WEIGHT : 0.34 lb