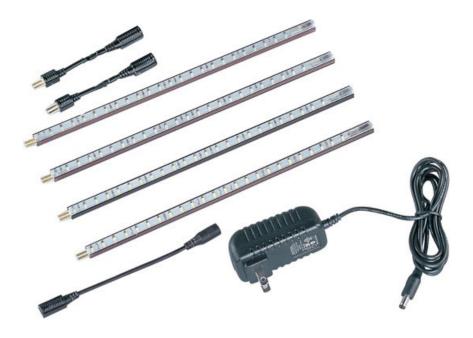

#### PRODUCT DESCRIPTION

CounterMax MX-LMC LED mini channel is designed for illuminating drawers and cabinets. At just over 1/4" wide it is as easy to conceal as it is to install. Both flat and 45° angle mounting clips are included and provide for easy do-it-yourself installation. The channel is aluminum and is finished in a rich anodized Bronze which coordinates well with most wood finishes. The optical lens focuses the light where needed and the warm white 3000K LED provides ample light without heat, and is efficient in consuming only 2w per foot. Optional motion sensor allows for automatic control, perfect for cabinet installation.

## **MEASUREMENTS**

DIMENSION : 50" L x 0.375" W x 0.375" H

: 0.74 lb HANGING WEIGHT

## LAMPING

INPUT VOLTAGE : 100-240V **LUMENS** : 520 Rated

:  $96 \times 0.08W$  LED LED , 8W Total **BULB** 

BULB INCLUDED : (Integrated)

DIMMABLE : Optional Touch Dimmer

**CRI** : 85 CRI COLOR\_TEMP :3000K