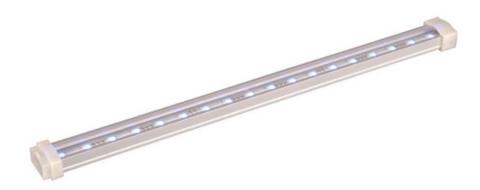

# PRODUCT DESCRIPTION

Mysteriously illuminating from above, below, or within, StarStrand discreetly goes where no light has gone before, even under water. Unthinkably thin strips of LEDs adhere to surfaces unfit for traditional fixtures, bathing the most unusual places with dimmable warm white light or a remote-controlled rainbow of vibrant colors for a virtually undetectable, surprisingly unpredictable effect.

# **MEASUREMENTS**

: 24" L x 0.9" W x 0.58" H DIMENSION

HANGING WEIGHT : 0.3 lb

### LAMPING

INPUT VOLTAGE : 24V

**LUMENS** : 488 Rated

BULB : 36 x 0.21W LED LED, 7W Total DIMMABLE : Magnetic Low-Voltage

CRI : 80+ CRI COLOR\_TEMP : 5000K