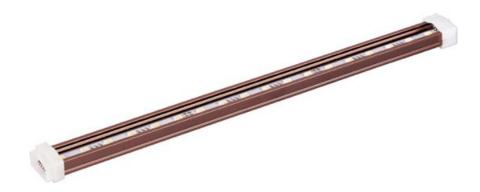

## PRODUCT DESCRIPTION

Mysteriously illuminating from above, below, or within, StarStrand discreetly goes where no light has gone before, even under water. Unthinkably thin strips of LEDs adhere to surfaces unfit for traditional fixtures, bathing the most unusual places with dimmable warm white light or a remote-controlled rainbow of vibrant colors for a virtually undetectable, surprisingly unpredictable effect.

## **MEASUREMENTS**

DIMENSION : 24" L x 0.9" W x 0.58" H

HANGING WEIGHT : 0.3 lb

# MATERIAL

Aluminum