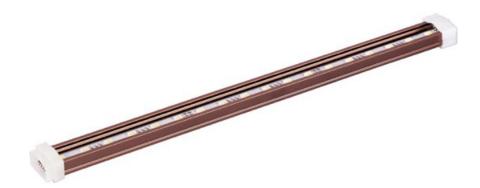

### PRODUCT DESCRIPTION

Mysteriously illuminating from above, below, or within, StarStrand discreetly goes where no light has gone before, even under water. Unthinkably thin strips of LEDs adhere to surfaces unfit for traditional fixtures, bathing the most unusual places with dimmable warm white light or a remote-controlled rainbow of vibrant colors for a virtually undetectable, surprisingly unpredictable effect.

## **MEASUREMENTS**

: 12" L x 0.9" W x 0.58" H DIMENSION

HANGING WEIGHT : 0.15 lb

#### LAMPING

INPUT VOLTAGE : 24V **LUMENS** 

: 222 Rated

BULB : 18 x 0.21W LED LED, 4W Total DIMMABLE : Magnetic Low-Voltage

: 80+ CRI CRI COLOR\_TEMP : 3500K

## MATERIAL

Aluminum