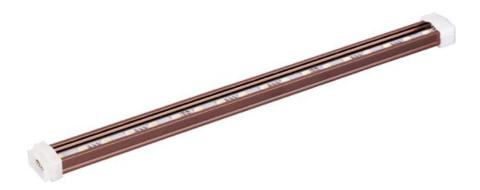

## PRODUCT DESCRIPTION

Mysteriously illuminating from above, below, or within, StarStrand discreetly goes where no light has gone before, even under water. Unthinkably thin strips of LEDs adhere to surfaces unfit for traditional fixtures, bathing the most unusual places with dimmable warm white light or a remote-controlled rainbow of vibrant colors for a virtually undetectable, surprisingly unpredictable effect.

## **MEASUREMENTS**

DIMENSION : 6" L x 0.9" W x 0.58" H

HANGING WEIGHT :

### LAMPING

INPUT VOLTAGE : 24V

LUMENS : 111 Rated

BULB : 1 x 0.185W LED LED , 2W Total DIMMABLE : Magnetic Low-Voltage

CRI : 80+ CRI COLOR\_TEMP : 3500K

# MATERIAL

Aluminum