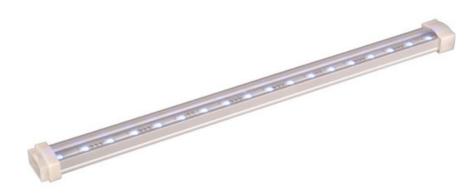

## PRODUCT DESCRIPTION

Mysteriously illuminating from above, below, or within, StarStrand discreetly goes where no light has gone before, even under water. Unthinkably thin strips of LEDs adhere to surfaces unfit for traditional fixtures, bathing the most unusual places with dimmable warm white light or a remote-controlled rainbow of vibrant colors for a virtually undetectable, surprisingly unpredictable effect.

## LAMPING

INPUT VOLTAGE :24V LUMENS : 111 Rated BULB DIMMABLE CRI : 80+ CRI COLOR\_TEMP :3500K

: 6" L x 0.9" W x 0.58" H

: 1 x 0.185W LED LED , 2W Total : Magnetic Low-Voltage

MATERIAL Aluminum

RATINGS Damp Location