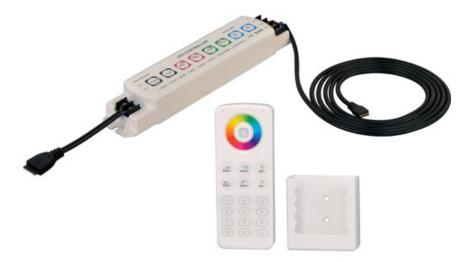

## PRODUCT DESCRIPTION

Mysteriously illuminating from above, below, or within, StarStrand discreetly goes where no light has gone before, even under water. Unthinkably thin strips of LEDs adhere to surfaces unfit for traditional fixtures, bathing the most unusual places with dimmable warm white light or a remote-controlled rainbow of vibrant colors for a virtually undetectable, surprisingly unpredictable effect.