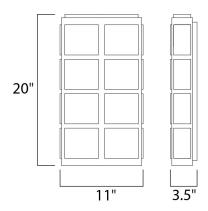

### **MEASUREMENTS**

DIMENSION : 11" W x 20" H x 3.5" Ext

BACK PLATE : 9.75" W x 18.25" H x 10.5" HCO

HANGING WEIGHT : 6.6 lb