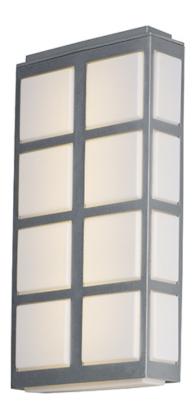

## PRODUCT DESCRIPTION

A White acrylic diffuser is custom molded to fit a cast aluminum frame finished in a durable Metallic Bronze or Metallic Silver. A state of the art LED light engine provides years of economical service which makes this collection at home in either residential or light commercial applications.