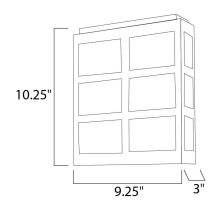

#### **MEASUREMENTS**

DIMENSION : 9.25" W x 10.25" H x 3" Ext **BACK PLATE** : 7.75" W x 9" H x 5.25" HCO

HANGING WEIGHT : 4.5 lb