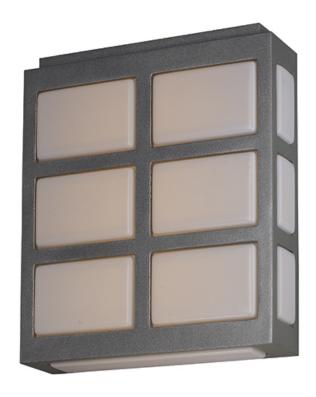

## PRODUCT DESCRIPTION

A White acrylic diffuser is custom molded to fit a cast aluminum frame finished in a durable Metallic Bronze or Metallic Silver. A state of the art LED light engine provides years of economical service which makes this collection at home in either residential or light commercial applications.

# **FINISHES OPTION**

Metallic Bronze (MB) Metallic Silver (MS2)

# **GLASS**

White WT