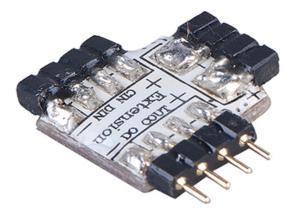

## **MEASUREMENTS**

DIMENSION : 1" L x 1" W x 0.15" H

HANGING WEIGHT :

LAMPING

INPUT VOLTAGE : V

BULB : OW Total