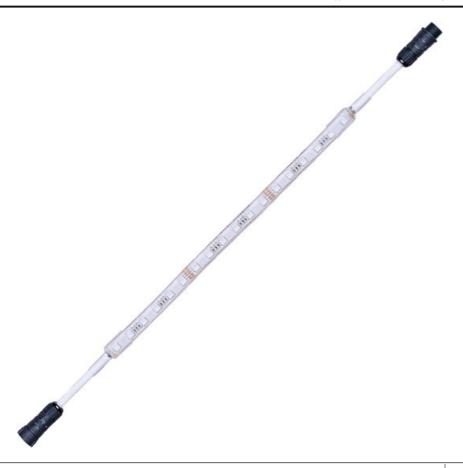

## PRODUCT DESCRIPTION

Mysteriously illuminating from above, below, or within, StarStrand discreetly goes where no light has gone before, even under water. Unthinkably thin strips of LEDs adhere to surfaces unfit for traditional fixtures, bathing the most unusual places with dimmable warm white light or a remote-controlled rainbow of vibrant colors for a virtually undetectable, surprisingly unpredictable effect.

## **MEASUREMENTS**

DIMENSION : 300" L x 0.416" W x 0.22" H

HANGING WEIGHT : 1.33 lb

LAMPING

INPUT VOLTAGE : 24V

BULB : 45 x 0.24W LED LED, 108W Total

DIMMABLE : No