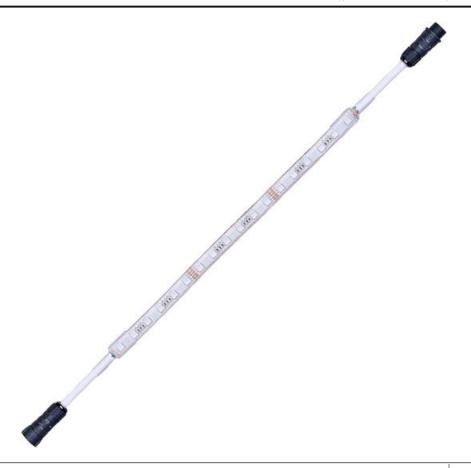

## PRODUCT DESCRIPTION

Mysteriously illuminating from above, below, or within, StarStrand discreetly goes where no light has gone before, even under water. Unthinkably thin strips of LEDs adhere to surfaces unfit for traditional fixtures, bathing the most unusual places with dimmable warm white light or a remote-controlled rainbow of vibrant colors for a virtually undetectable, surprisingly unpredictable effect.

## **MEASUREMENTS**

DIMENSION : 60" L x 0.416" W x 0.22" H

HANGING WEIGHT : 0.44 lb

LAMPING

INPUT VOLTAGE : 24V

BULB : 9 x 0.24W LED LED, 22W Total

DIMMABLE : No