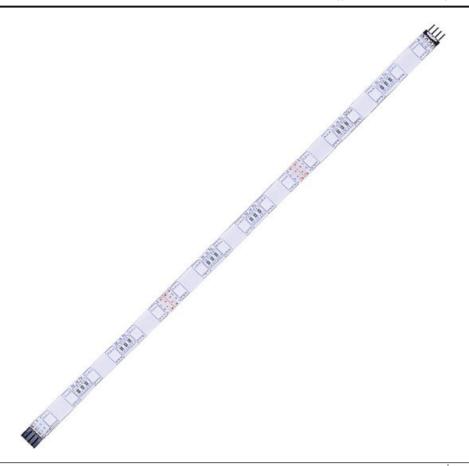

## PRODUCT DESCRIPTION

Mysteriously illuminating from above, below, or within, StarStrand discreetly goes where no light has gone before, even under water. Unthinkably thin strips of LEDs adhere to surfaces unfit for traditional fixtures, bathing the most unusual places with dimmable warm white light or a remote-controlled rainbow of vibrant colors for a virtually undetectable, surprisingly unpredictable effect.

## **MEASUREMENTS**

DIMENSION : 240" L x 0.394" W x 0.11" H

HANGING WEIGHT : 0.68 lb

LAMPING

INPUT VOLTAGE : 24V

BULB : 36 x 0.24W LED LED, 86W Total

DIMMABLE : No