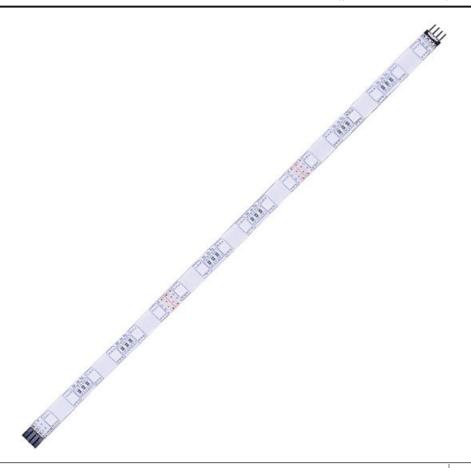

## PRODUCT DESCRIPTION

Mysteriously illuminating from above, below, or within, StarStrand discreetly goes where no light has gone before, even under water. Unthinkably thin strips of LEDs adhere to surfaces unfit for traditional fixtures, bathing the most unusual places with dimmable warm white light or a remote-controlled rainbow of vibrant colors for a virtually undetectable, surprisingly unpredictable effect.

## **MEASUREMENTS**

DIMENSION : 120" L x 0.394" W x 0.11" H

HANGING WEIGHT : 0.4 lb

LAMPING

INPUT VOLTAGE : 24V

BULB : 18 x 0.24W LED LED, 43W Total

DIMMABLE : No