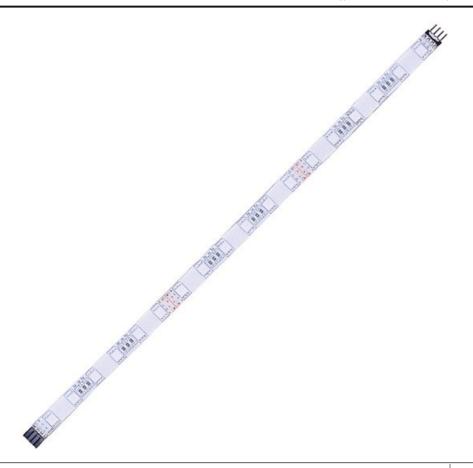

## PRODUCT DESCRIPTION

Mysteriously illuminating from above, below, or within, StarStrand discreetly goes where no light has gone before, even under water. Unthinkably thin strips of LEDs adhere to surfaces unfit for traditional fixtures, bathing the most unusual places with dimmable warm white light or a remote-controlled rainbow of vibrant colors for a virtually undetectable, surprisingly unpredictable effect.

## **MEASUREMENTS**

DIMENSION : 60" L x 0.394" W x 0.11" H

HANGING WEIGHT : 0.29 lb

LAMPING

INPUT VOLTAGE : 24V

BULB : 9 x 0.24W LED LED, 22W Total

DIMMABLE : No