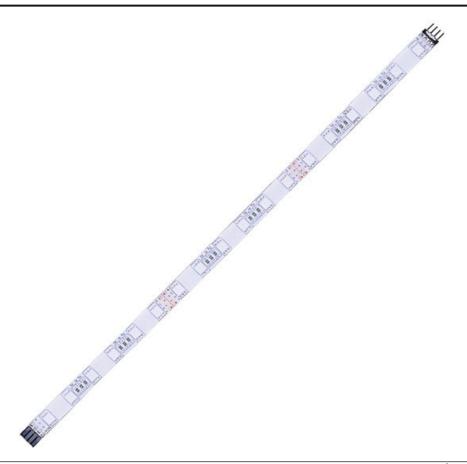

## PRODUCT DESCRIPTION

Mysteriously illuminating from above, below, or within, StarStrand discreetly goes where no light has gone before, even under water. Unthinkably thin strips of LEDs adhere to surfaces unfit for traditional fixtures, bathing the most unusual places with dimmable warm white light or a remote-controlled rainbow of vibrant colors for a virtually undetectable, surprisingly unpredictable effect.

## **MEASUREMENTS**

DIMENSION : 12" L x 0.394" W x 0.11" H

HANGING WEIGHT :

LAMPING

INPUT VOLTAGE : 24V

BULB : 18 x 0.24W LED LED, 4W Total

DIMMABLE : No