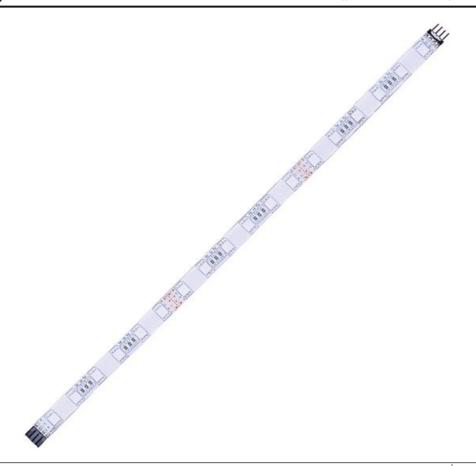

## PRODUCT DESCRIPTION

Mysteriously illuminating from above, below, or within, StarStrand discreetly goes where no light has gone before, even under water. Unthinkably thin strips of LEDs adhere to surfaces unfit for traditional fixtures, bathing the most unusual places with dimmable warm white light or a remote-controlled rainbow of vibrant colors for a virtually undetectable, surprisingly unpredictable effect.

## **MEASUREMENTS**

DIMENSION : 4" L x 0.394" W x 0.11" H

HANGING WEIGHT :

LAMPING

INPUT VOLTAGE : 24V

BULB : 6 x 0.24W LED LED, 1W Total

DIMMABLE : No