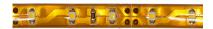

## PRODUCT DESCRIPTION

Mysteriously illuminating from above, below, or within, StarStrand discreetly goes where no light has gone before, even under water. Unthinkably thin strips of LEDs adhere to surfaces unfit for traditional fixtures, bathing the most unusual places with dimmable warm white light or a remote-controlled rainbow of vibrant colors for a virtually undetectable, surprisingly unpredictable effect.

## **MEASUREMENTS**

HANGING WEIGHT : 0.9 lb

LAMPING

LUMENS : 840 Rated

BULB : W LED LED , 14W Total

DIMMABLE : No COLOR\_TEMP : 2700K