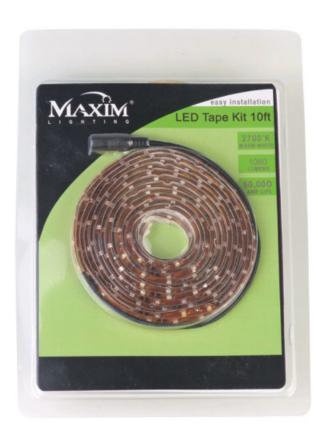

## PRODUCT DESCRIPTION

Mysteriously illuminating from above, below, or within, StarStrand discreetly goes where no light has gone before, even under water. Unthinkably thin strips of LEDs adhere to surfaces unfit for traditional fixtures, bathing the most unusual places with dimmable warm white light or a remote-controlled rainbow of vibrant colors for a virtually undetectable, surprisingly unpredictable effect.

## **MEASUREMENTS**

HANGING WEIGHT : 0.9 lb

LAMPING

LUMENS : 840 Rated

BULB : W LED LED , 14W Total

DIMMABLE : No COLOR\_TEMP : 2700K

## **RATINGS**

Wet Location

## **ADDITIONAL**

RATED LIFE 50000 Hours OPERATING TEMPERATURE: -20°C (-4°F), 40°C (104°F)

Always consult a qualified electrician before installing any lighting product.

WESTERN DISTRIBUTION CENTER (HEADQUARTER)
253 NORTH VINELAND AVE I CITY OF INDUSTRY, CA 91746