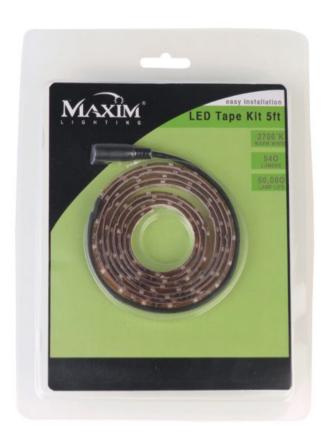

## PRODUCT DESCRIPTION

Mysteriously illuminating from above, below, or within, StarStrand discreetly goes where no light has gone before, even under water. Unthinkably thin strips of LEDs adhere to surfaces unfit for traditional fixtures, bathing the most unusual places with dimmable warm white light or a remote-controlled rainbow of vibrant colors for a virtually undetectable, surprisingly unpredictable effect.

## **MEASUREMENTS**

HANGING WEIGHT : 0.6 lb

LAMPING

LUMENS : 420 Rated

BULB : W LED LED , 7W Total

DIMMABLE : No COLOR\_TEMP : 2700K

## **RATINGS**

Wet Location

## **ADDITIONAL**

RATED LIFE 50000 Hours OPERATING TEMPERATURE: -20°C (-4°F), 40°C (104°F)

Always consult a qualified electrician before installing any lighting product.

WESTERN DISTRIBUTION CENTER (HEADQUARTER)
253 NORTH VINELAND AVE I CITY OF INDUSTRY, CA 91746