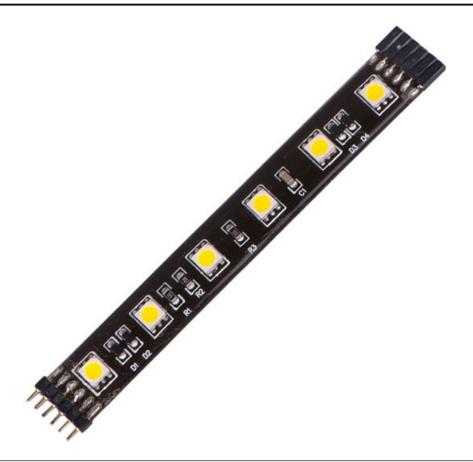

## PRODUCT DESCRIPTION

Mysteriously illuminating from above, below, or within, StarStrand discreetly goes where no light has gone before, even under water. Unthinkably thin strips of LEDs adhere to surfaces unfit for traditional fixtures, bathing the most unusual places with dimmable warm white light or a remote-controlled rainbow of vibrant colors for a virtually undetectable, surprisingly unpredictable effect.

# **MEASUREMENTS**

: 4" L x 0.492" W x 0.11" H DIMENSION

HANGING WEIGHT

### LAMPING

INPUT VOLTAGE : 24V **LUMENS** : 80 Rated

BULB : 6 x 0.21W LED LED, 1W Total DIMMABLE : Magnetic Low-Voltage

CRI : 80+ CRI COLOR\_TEMP :2771K