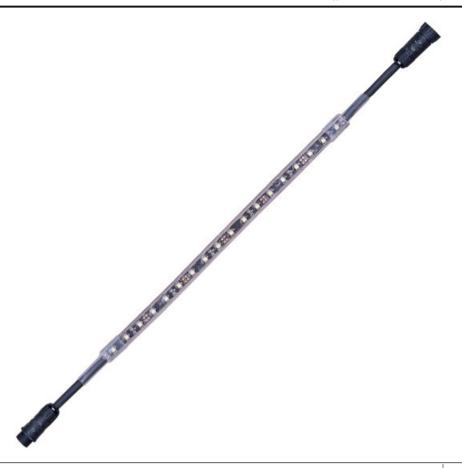

## PRODUCT DESCRIPTION

Mysteriously illuminating from above, below, or within, StarStrand discreetly goes where no light has gone before, even under water. Unthinkably thin strips of LEDs adhere to surfaces unfit for traditional fixtures, bathing the most unusual places with dimmable warm white light or a remote-controlled rainbow of vibrant colors for a virtually undetectable, surprisingly unpredictable effect.

## **MEASUREMENTS**

DIMENSION : 24" L x 0.416" W x 0.22" H

HANGING WEIGHT : 0.22 lb

LAMPING

INPUT VOLTAGE : 24V

LUMENS : 256 Rated

BULB : 36 x 0.15W LED LED , 5W Total
DIMMABLE : Magnetic Low-Voltage

CRI : 80+ CRI COLOR\_TEMP : 3500K