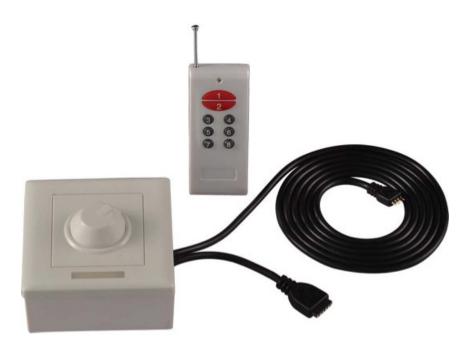

## **MEASUREMENTS**

DIMENSION : 4" L x 4" W x 2" H

HANGING WEIGHT :

LAMPING

BULB : W OW Total

DIMMABLE :

COLOR\_TEMP : 2900-5500K

## **ADDITIONAL**

RATED LIFE 40000 Hours OPERATING TEMPERATURE: -20°C (-4°F), 40°C (104°F)

Always consult a qualified electrician before installing any lighting product.