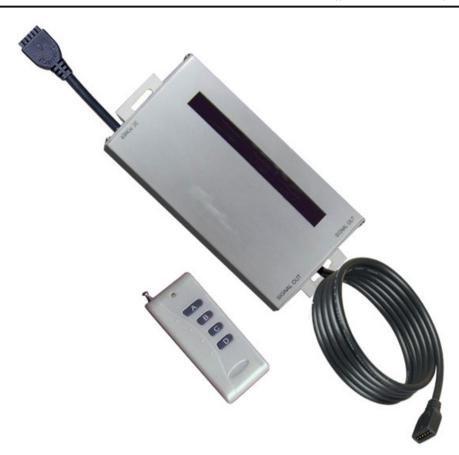

## PRODUCT DESCRIPTION

Mysteriously illuminating from above, below, or within, StarStrand discreetly goes where no light has gone before, even under water. Unthinkably thin strips of LEDs adhere to surfaces unfit for traditional fixtures, bathing the most unusual places with dimmable warm white light or a remote-controlled rainbow of vibrant colors for a virtually undetectable, surprisingly unpredictable effect.