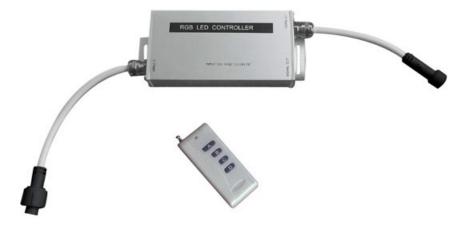

## PRODUCT DESCRIPTION

Mysteriously illuminating from above, below, or within, StarStrand discreetly goes where no light has gone before, even under water. Unthinkably thin strips of LEDs adhere to surfaces unfit for traditional fixtures, bathing the most unusual places with dimmable warm white light or a remote-controlled rainbow of vibrant colors for a virtually undetectable, surprisingly unpredictable effect.