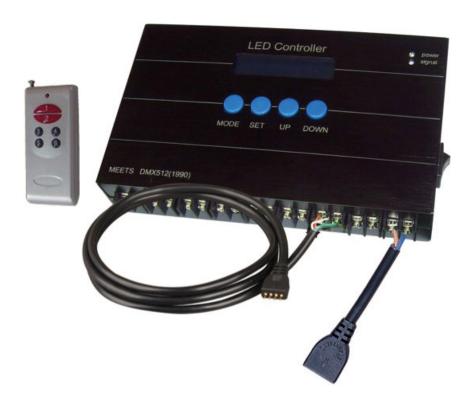

## PRODUCT DESCRIPTION

Mysteriously illuminating from above, below, or within, StarStrand discreetly goes where no light has gone before, even under water. Unthinkably thin strips of LEDs adhere to surfaces unfit for traditional fixtures, bathing the most unusual places with dimmable warm white light or a remote-controlled rainbow of vibrant colors for a virtually undetectable, surprisingly unpredictable effect.