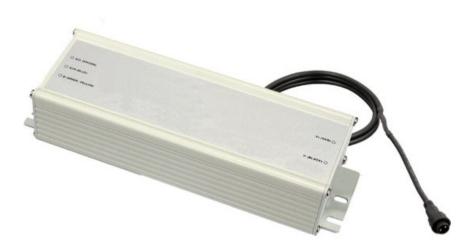

## **MEASUREMENTS**

DIMENSION : 7.75" L x 2.5" W x 1.5" H

HANGING WEIGHT :

LAMPING

INPUT VOLTAGE : 120-277V
BULB : 60W 0W Total

DIMMABLE : No