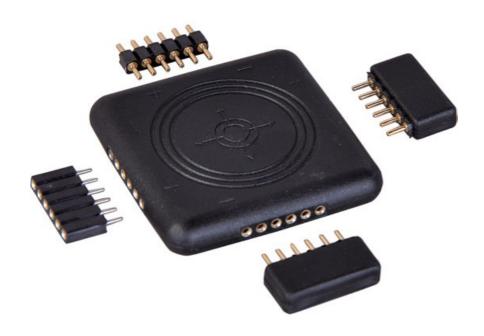

## **MEASUREMENTS**

DIMENSION : 1.5" L x 1.5" W x 0.25" H

HANGING WEIGHT :

LAMPING

INPUT VOLTAGE : V

BULB : OW Total