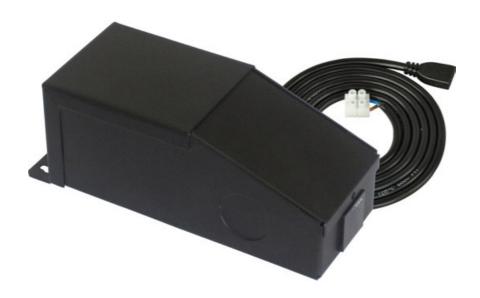

## **MEASUREMENTS**

DIMENSION : 7" L x 3.75" W x 3" H

HANGING WEIGHT : 3.15 lb

**LAMPING** 

INPUT VOLTAGE : 120V

BULB : 60W 0W Total

DIMMABLE : Magnetic Low-Voltage