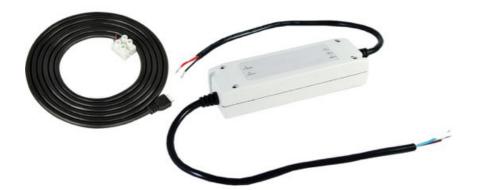

## **MEASUREMENTS**

: 5.7" L x 1.8" W x 1.18" H DIMENSION

HANGING WEIGHT : 0.45 lb

**LAMPING** 

INPUT VOLTAGE : 120-264V BULB : 30W 0W Total

DIMMABLE : No