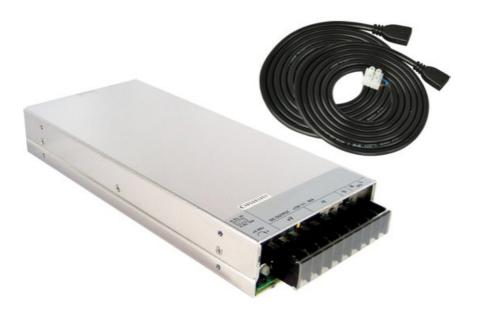

## **MEASUREMENTS**

DIMENSION : 11" L x 5" W x 1.7" H

HANGING WEIGHT : 1 lb

LAMPING

INPUT VOLTAGE : 120-264V
BULB : 480W 0W Total

DIMMABLE : No