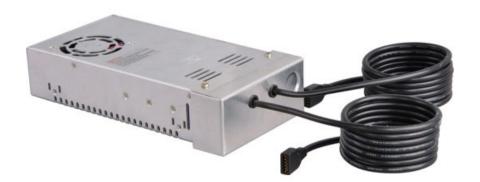

## **MEASUREMENTS**

DIMENSION : 8.5" L x 4.5" W x 2.25" H

HANGING WEIGHT : 2 lb

LAMPING

INPUT VOLTAGE : 120/240V
BULB : 320W 0W Total

DIMMABLE : No