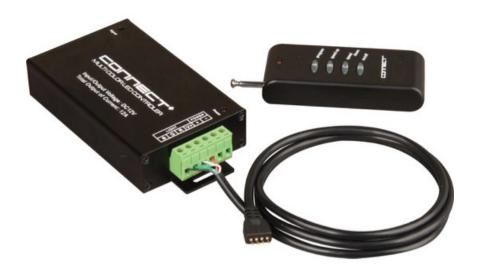

## PRODUCT DESCRIPTION

Mysteriously illuminating from above, below, or within, StarStrand discreetly goes where no light has gone before, even under water. Unthinkably thin strips of LEDs adhere to surfaces unfit for traditional fixtures, bathing the most unusual places with dimmable warm white light or a remote-controlled rainbow of vibrant colors for a virtually undetectable, surprisingly unpredictable effect.

## **MEASUREMENTS**

DIMENSION : 4" L x 2.5" W x 0.75" H

HANGING WEIGHT : 0.6 lb

LAMPING

BULB : W OW Total

DIMMABLE :

## **RATINGS**

Dry Location



## ADDITIONAL

OPERATING TEMPERATURE: -20°C (-4°F), 40°C (104°F)

Always consult a qualified electrician before installing any lighting product.