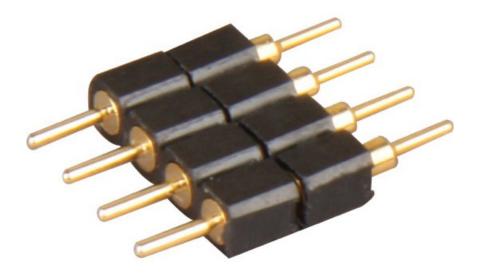

## **MEASUREMENTS**

DIMENSION : 0.5" L x 0.5" W x 0.25" H

HANGING WEIGHT :

LAMPING

INPUT VOLTAGE : V

BULB : OW Total