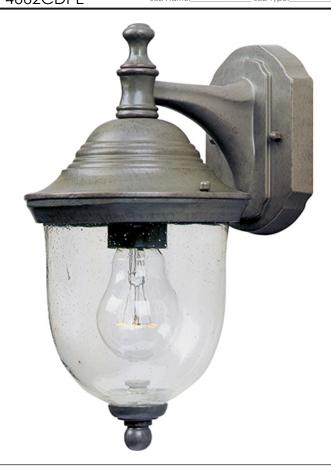

## PRODUCT DESCRIPTION

Maxim Lighting's commitment to both the residential lighting and the home building industries will assure you a product line focused on your lighting needs. With Maxim Lighting's Outdoor Essentials collection you will find quality product that is well designed, well priced and readily available.

#### **MEASUREMENTS**

DIMENSION : 7" W x 12" H x 8.5" Ext **BACK PLATE** : 4.5" W x 6" H x 3" HCO

HANGING WEIGHT : 2.97 lb

### **LAMPING**

INPUT VOLTAGE : 120V LUMENS : 0 Rated

**BULB** : 1 x 60W Incandescent E26 Medium , 60W Total

BULB INCLUDED : (Not Included) DIMMABLE : Standard

# **GLASS**

Seedy CD

#### MATERIAL

Aluminum

#### **RATINGS**

Wet Location