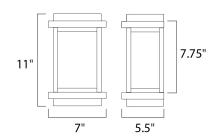

## **MEASUREMENTS**

DIMENSION : 7" W x 11" H x 5.5" Ext

BACK PLATE : 5.75" W x 7.75" H x 8.5" HCO

HANGING WEIGHT : 2.87 lb