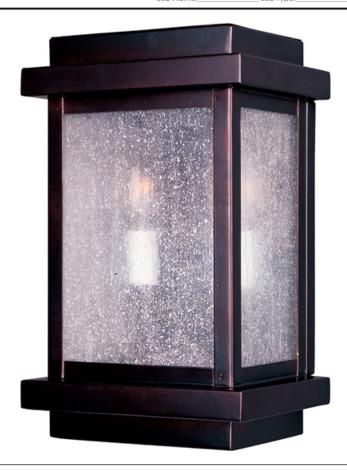

# PRODUCT DESCRIPTION

Cubes outdoor collection's selection of transitional and contemporary outdoor lighting focuses on simple design to brighten up any entry.

### GLASS

Seedy CD

#### MATERIAL

Aluminum