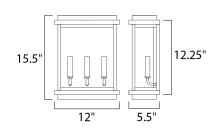

### **MEASUREMENTS**

DIMENSION : 12" W x 15.5" H x 5.5" Ext BACK PLATE : 11" W x 12.25" H x 12.5" HCO

HANGING WEIGHT : 6.17 lb