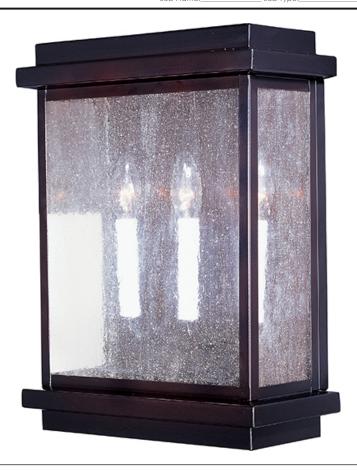

## PRODUCT DESCRIPTION

Cubes outdoor collection's selection of transitional and contemporary outdoor lighting focuses on simple design to brighten up any entry.

#### **FINISHES OPTION**

GLASS

Seedy CD

MATERIAL

Aluminum

**RATINGS** 

Wet Location