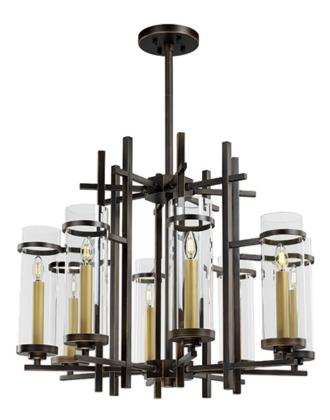

## PRODUCT DESCRIPTION

It is hard to find large scale lighting for those large areas that is not custom made. This collection features a metal frame finished in Gold Bronze supporting tall Clear glass cylinders. The tall scale candles finished in a complimentary gold are topped with LED filament bulbs which are included.