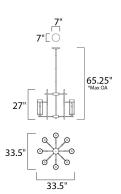

\*max overall height

# **MEASUREMENTS**

DIMENSION : 33.5" L x 33.5" W x 27" H

MAX OAH : 65.25" OAH CANOPY : 7" W x 1" H x 7" L

HANGING WEIGHT : 40.26 lb