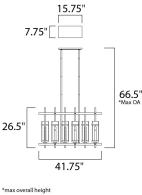

## **MEASUREMENTS**

DIMENSION MAX OAH CANOPY HANGING WEIGHT

LUMENS

BULB

CRI

## LAMPING

INPUT VOLTAGE :120V : 1,680 Rated : 6 x 4W LED E12 Candelabra , 24W Total BULB INCLUDED : (Included) DIMMABLE : Triac CL : 90+ CRI COLOR\_TEMP :2700K

: 41.75" L x 20" W x 26.75" H

: 7.75" W x 1" H x 15.75" L

: 66.5" OAH

: 40.7 lb

FINISHES OPTION

GLASS Clear CL

MATERIAL Steel

RATINGS Dry Location