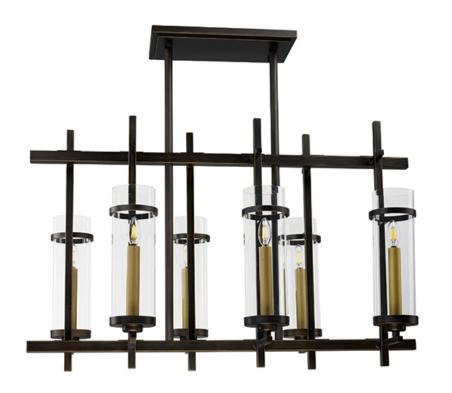

## **PRODUCT DESCRIPTION**

It is hard to find large scale lighting for those large areas that is not custom made. This collection features a metal frame finished in Gold Bronze supporting tall Clear glass cylinders. The tall scale candles finished in a complimentary gold are topped with LED filament bulbs which are included.

## LAMPING

INPUT VOLTAGE :120V : 1,680 Rated : 6 x 4W LED E12 Candelabra , 24W Total BULB INCLUDED : (Included) DIMMABLE : Triac CL : 90+ CRI COLOR\_TEMP :2700K

: 41.75" L x 20" W x 26.75" H

: 7.75" W x 1" H x 15.75" L

: 66.5" OAH

: 40.7 lb

FINISHES OPTION

GLASS Clear CL

MATERIAL Steel

RATINGS Dry Location