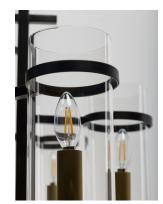

## **PRODUCT DESCRIPTION**

It is hard to find large scale lighting for those large areas that is not custom made. This collection features a metal frame finished in Gold Bronze supporting tall Clear glass cylinders. The tall scale candles finished in a complimentary gold are topped with LED filament bulbs which are included.

## LAMPING

INPUT VOLTAGE :120V : 1,680 Rated : 6 x 4W LED E12 Candelabra , 24W Total BULB INCLUDED : (Included) DIMMABLE : Triac CL : 90+ CRI COLOR\_TEMP :2700K

: 41.75" L x 20" W x 26.75" H

: 7.75" W x 1" H x 15.75" L