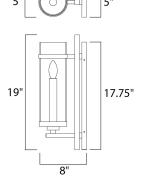

## **MEASUREMENTS** DIMENSION

MAX OAH

LUMENS

BULB

CRI

: 5" W x 19" H x 8" Ext : 5" W x 17.75" H : 6.16 lb