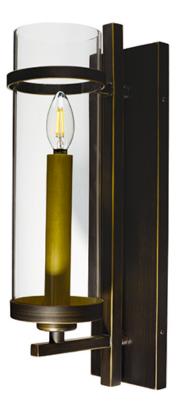

# **PRODUCT DESCRIPTION**

It is hard to find large scale lighting for those large areas that is not custom made. This collection features a metal frame finished in Gold Bronze supporting tall Clear glass cylinders. The tall scale candles finished in a complimentary gold are topped with LED filament bulbs which are included.

## **MEASUREMENTS** DIMENSION

MAX OAH

LUMENS

BULB

CRI

: 5" W x 19" H x 8" Ext : 5" W x 17.75" H : 6.16 lb

### LAMPING

HANGING WEIGHT

INPUT VOLTAGE : 120V : 280 Rated : 1 x 4W LED E12 Candelabra , 4W Total BULB INCLUDED : (Included) DIMMABLE : Triac CL : 90+ CRI

# FINISHES OPTION

GLASS Clear CL

MATERIAL Steel

RATINGS Dry Location