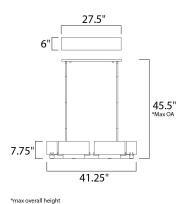

DIMENSION : 41.25" L x 26.5" W x 7.75" H

MAX OAH : 45.5" OAH

CANOPY : 6" W x 0.75" H x 27.5" L

HANGING WEIGHT : 38.06 lb