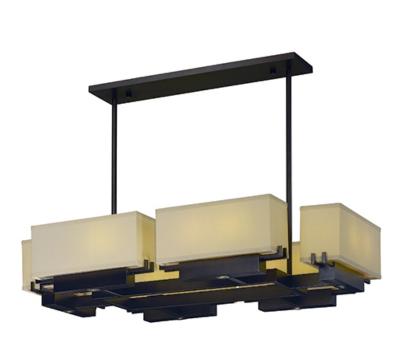

## PRODUCT DESCRIPTION

Classic straight lines and large scale makes this collection an excellent candidate for light commercial applications. Dual LED downlights are encased in each rectangular font which is finished in a dark Bronze and contrasted nicely with a soft white Linen shade. This collection is 100% LED for low maintenance and energy efficiency.