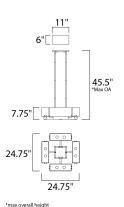

# **MEASUREMENTS**

DIMENSION : 24.75" L x 24.75" W x 7.75" H

MAX OAH : 45.5" OAH

CANOPY : 6" W x 0.75" H x 11" L

HANGING WEIGHT : 23.32 lb