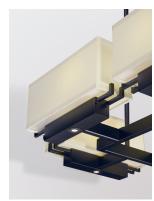

## PRODUCT DESCRIPTION

Classic straight lines and large scale makes this collection an excellent candidate for light commercial applications. Dual LED downlights are encased in each rectangular font which is finished in a dark Bronze and contrasted nicely with a soft white Linen shade. This collection is 100% LED for low maintenance and energy efficiency.

# MATERIAL

Steel