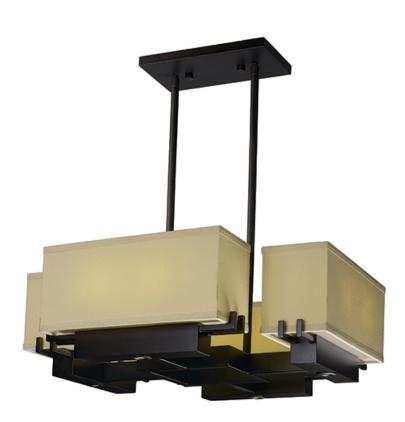

## PRODUCT DESCRIPTION

Classic straight lines and large scale makes this collection an excellent candidate for light commercial applications. Dual LED downlights are encased in each rectangular font which is finished in a dark Bronze and contrasted nicely with a soft white Linen shade. This collection is 100% LED for low maintenance and energy efficiency.